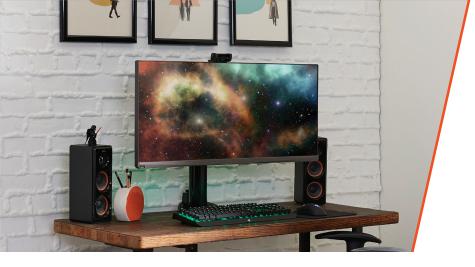

## **About the ECHO-GM1C**

- Butter-smooth mount glide allows smooth monitor tilt and swivel.
- Elevate your entire gaming experience with this seriously solid, Single Monitor Height-Adjust Mount, rigorously tested to hold monitors up to 34" safe and steady even when things get a little crazy.
- Tool-free monitor adjustability allows gliding movement in any direction for perfect-angle, strain-free gameplay, meaning you'll be able to keep your eye on the prize and your neck pain-free.
- Installing quickly and easily via desk edge clamp or through desktop hole, this sleek, cable-hiding mount will having you gaming like a pro in no time... or at least looking and feeling like one.

## Single Monitor Height-Adjustable Mount ECHO-GM1C