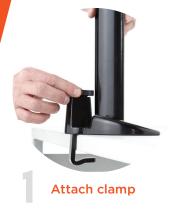

## 15 MINUTE INSTALLATION

Attach to your desk in three quick, easy steps. You'll be back to the game in a totally customized, pro-worthy gaming space in no time.

Install arm

Attach monitor