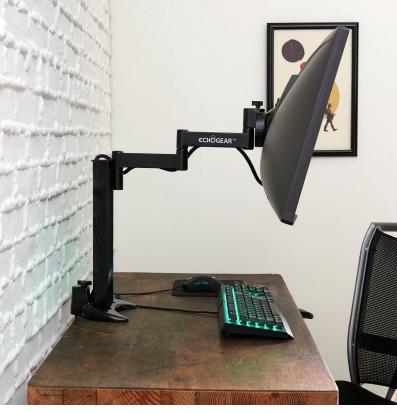

## **About the ECHO-GM1C**

- Butter-smooth mount glide allows smooth monitor tilt and swivel.
- Elevate your entire gaming experience with this seriously solid, Single Monitor Height-Adjust Mount, rigorously tested to hold monitors up to 34" safe and steady even when things get a little crazy.
- Tool-free monitor adjustability allows gliding movement in any direction for perfect-angle, strain-free gameplay, meaning you'll be able to keep your eye on the prize and your neck pain-free.
- Installing quickly and easily via desk edge clamp or through desktop hole, this sleek, cable-hiding mount will having you gaming like a pro in no time... or at least looking and feeling like one.

## 15 MINUTE INSTALLATION

Attach to your desk in three quick, easy steps. You'll be back to the game in a totally customized, pro-worthy gaming space in no time.

Install arm

Attach monitor