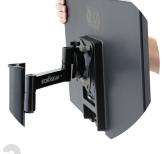

## **About the ECHO-GM1C**

- Butter-smooth mount glide allows smooth monitor tilt and swivel.
- Elevate your entire gaming experience with this seriously solid, Single Monitor Height-Adjust Mount, rigorously tested to hold monitors up to 34" safe and steady even when things get a little crazy.
- Tool-free monitor adjustability allows gliding movement in any direction for perfect-angle, strain-free gameplay, meaning you'll be able to keep your eye on the prize and your neck pain-free.
- Installing quickly and easily via desk edge clamp or through desktop hole, this sleek, cable-hiding mount will having you gaming like a pro in no time... or at least looking and feeling like one.

## Single Monitor Height-Adjustable Mount ECHO-GM1C