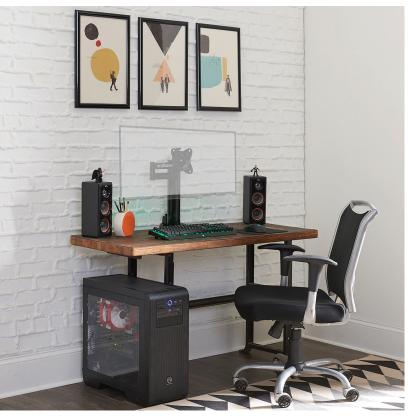

## **About the ECHO-GM1C**

- Butter-smooth mount glide allows smooth monitor tilt and swivel.
- Elevate your entire gaming experience with this seriously solid, Single Monitor Height-Adjust Mount, rigorously tested to hold monitors up to 34" safe and steady even when things get a little crazy.
- Tool-free monitor adjustability allows gliding movement in any direction for perfect-angle, strain-free gameplay, meaning you'll be able to keep your eye on the prize and your neck pain-free.
- Installing quickly and easily via desk edge clamp or through desktop hole, this sleek, cable-hiding mount will having you gaming like a pro in no time... or at least looking and feeling like one.

## Single Monitor Height-Adjustable Mount ECHO-GM1C