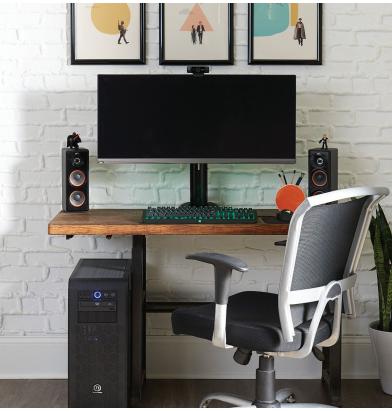

## **About the ECHO-GM1C**

- Butter-smooth mount glide allows smooth monitor tilt and swivel.
- Elevate your entire gaming experience with this seriously solid, Single Monitor Height-Adjust Mount, rigorously tested to hold monitors up to 34" safe and steady even when things get a little crazy.
- Tool-free monitor adjustability allows gliding movement in any direction for perfect-angle, strain-free gameplay, meaning you'll be able to keep your eye on the prize and your neck pain-free.
- Installing quickly and easily via desk edge clamp or through desktop hole, this sleek, cable-hiding mount will having you gaming like a pro in no time... or at least looking and feeling like one.

## Single Monitor Height-Adjustable Mount ECHO-GM1C