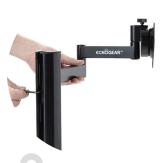

## 15 MINUTE INSTALLATION

Attach to your desk in three quick, easy steps. You'll be back to the game in a totally customized, pro-worthy gaming space in no time.

Install arm

Attach monitor