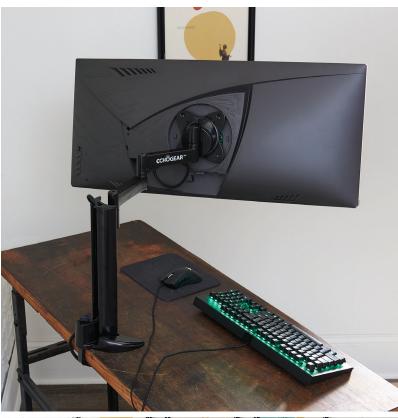

## **About the ECHO-GM1C**

- Butter-smooth mount glide allows smooth monitor tilt and swivel.
- Elevate your entire gaming experience with this seriously solid, Single Monitor Height-Adjust Mount, rigorously tested to hold monitors up to 34" safe and steady even when things get a little crazy.
- Tool-free monitor adjustability allows gliding movement in any direction for perfect-angle, strain-free gameplay, meaning you'll be able to keep your eye on the prize and your neck pain-free.
- Installing quickly and easily via desk edge clamp or through desktop hole, this sleek, cable-hiding mount will having you gaming like a pro in no time... or at least looking and feeling like one.

## 15 MINUTE INSTALLATION

Attach to your desk in three quick, easy steps. You'll be back to the game in a totally customized, pro-worthy gaming space in no time.

Install arm

Attach monitor