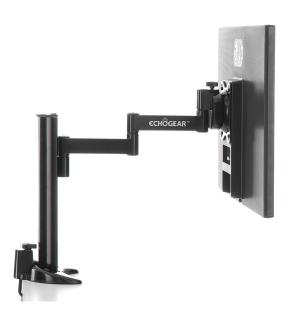

## Single Monitor Fixed Height-Adjustable Mount

for Monitors up to 34"

Size Range Up to 34"

Weight Capacity 35 lbs

Min. Depth from Wall 6.7"

Extension 18.5"

Tilt +/- 15 degrees

Height-adjust 5.1"

Swivel 90 degrees

VESA compatibility 75x75 - 100x100

**Desktop Thickness** .5" - 3.25"

Tools Required Level, Philips Head Screwdriver

Warranty Length 5 Years
Price \$69.99

## **About the ECHO-GM1C**

- Butter-smooth mount glide allows smooth monitor tilt and swivel.
- Elevate your entire gaming experience with this seriously solid, Single Monitor Height-Adjust Mount, rigorously tested to hold monitors up to 34" safe and steady even when things get a little crazy.
- Tool-free monitor adjustability allows gliding movement in any direction for perfect-angle, strain-free gameplay, meaning you'll be able to keep your eye on the prize and your neck pain-free.
- Installing quickly and easily via desk edge clamp or through desktop hole, this sleek, cable-hiding mount will having you gaming like a pro in no time... or at least looking and feeling like one.

## Single Monitor Height-Adjustable Mount ECHO-GM1C