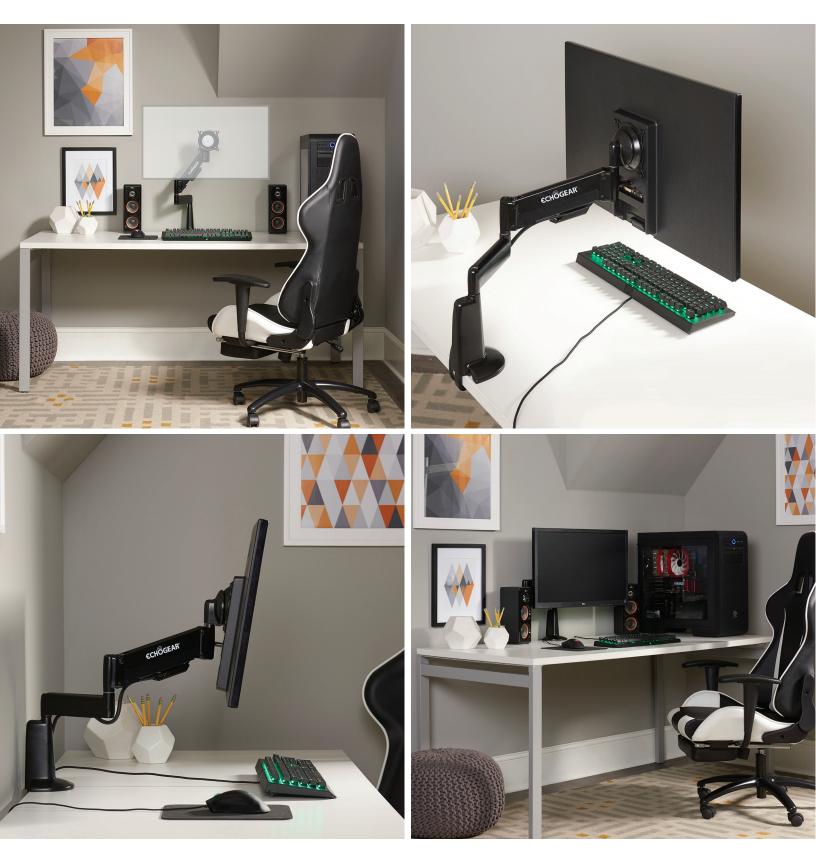

## About the ECHO-GM1FC

- Get your monitor up and out of the way with this Single Monitor Dynamic Height-Adjust Mount, designed for monitors 10" to 30".
- Allowing tool-free, butter-smooth screen adjustments, you'll be playing your way at the perfect, most comfortable angle quickly and easily, meaning your grinds will be strain and pain-free, and in turn, longer-lasting.
- Things get a little out of hand once in a while? Don't worry we admire your enthusiasm and this sturdy, bumpproof mount will hold your monitor nice and steady through it all so you can keep your eye on the game and your mind off your monitor's safety.
- With built-in cord-concealing technology, this desk mount will have you playing like a pro in no time... or at least looking like one, in your new and improved, cool, clean gaming space.

Attach to your desk in three quick, easy steps. You'll be back to the game in a totally customized, pro-worthy gaming space in no time.

## **15 MINUTE INSTALLATION**

## Single Monitor Dynamic Height-Adjustable Mount ECHO-GM1FC

Our ECHOGEAR Pros are here to help 7 days a week. Call **1-855-428-2490** or visit **ECHOGEAR.com**. Follow us **@echogear** 