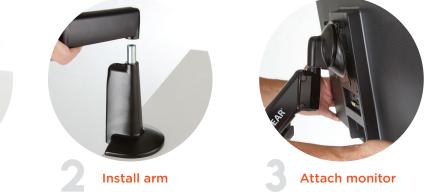

Attach to your desk in three quick, easy steps. You'll be back to the game in a totally customized, pro-worthy gaming space in no time.

## **15 MINUTE INSTALLATION**