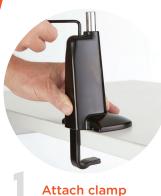

Attach to your desk in three quick, easy steps. You'll be back to the game in a totally customized, pro-worthy gaming space in no time.

## **15 MINUTE INSTALLATION**