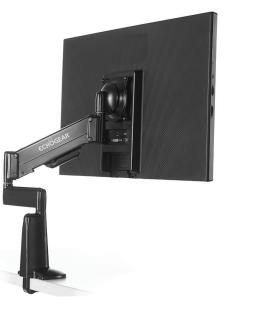

## Single Monitor Dynamic Height-Adjustable Mount

Desk Mount for Monitors up to 30"

| Size Range           | Up to 30"                                                                                                                                            |
|----------------------|------------------------------------------------------------------------------------------------------------------------------------------------------|
| Weight Capacity      | 20 lbs                                                                                                                                               |
| Min. Depth from Wall | 2.19"                                                                                                                                                |
| Extension            | 20"                                                                                                                                                  |
| Tilt                 | +/- 15 degrees                                                                                                                                       |
| Height-adjust        | 13.25"                                                                                                                                               |
| Swivel               | 90 degrees                                                                                                                                           |
| VESA compatibility   | 75x75 - 100x100                                                                                                                                      |
| Desktop Thickness    | .5" - 3.5"                                                                                                                                           |
| Tools Required       | Philips Screwdriver 1 and 2, 9/16"<br>wrench, 7/16" wrench, Drill, 1/8" drill<br>bit, 1/4" drill bit, 2.5mm hex key, 5/32"<br>hex key, 3/16" hex key |
| Warranty Length      | 5 Years                                                                                                                                              |
| Price                | \$129.99                                                                                                                                             |

## About the ECHO-GM1FC

- Get your monitor up and out of the way with this Single Monitor Dynamic Height-Adjust Mount, designed for monitors 10" to 30".
- Allowing tool-free, butter-smooth screen adjustments, you'll be playing your way at the perfect, most comfortable angle quickly and easily, meaning your grinds will be strain and pain-free, and in turn, longer-lasting.
- Things get a little out of hand once in a while? Don't worry we admire your enthusiasm and this sturdy, bumpproof mount will hold your monitor nice and steady through it all so you can keep your eye on the game and your mind off your monitor's safety.
- With built-in cord-concealing technology, this desk mount will have you playing like a pro in no time... or at least looking like one, in your new and improved, cool, clean gaming space.