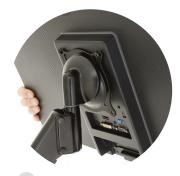

Swivel 90 degrees

VESA compatibility 75x75 - 100x100

**Tools Required** Philips Screwdriver 1 and 2, 9/16"

wrench, 7/16" wrench, Drill, 1/8" drill bit, 1/4" drill bit, 2.5mm hex key, 5/32"

hex key, 3/16" hex key