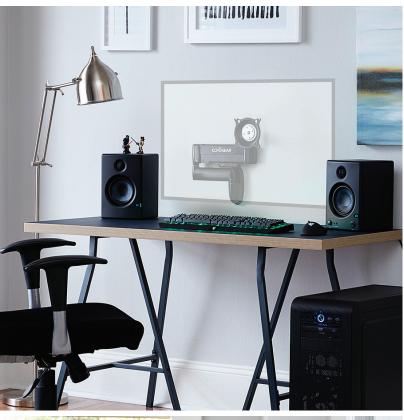

## About the ECHO-GM1FW-

- Everybody needs space to live. Gamers like you need space to play. Get what you need from your gaming setup with this Single Monitor Dynamic Height-Adjust Wall Mount, perfect for getting monitors 10" 30" up off your desk and onto the wall, maximizing your playing space.
- Tool-free, butter-smooth screen height and angle adjustments ensure comfortable gameplay even for those extra-long, extended sessions.
- Adjustable tension at pivot points provide completely customized, stable control meaning that even if your eyelids start to droop your screen stays put.
- Installing to the wall for a completely clean desk setup in just three easy steps, you'll be back to the grind in a totally tailored, pro-worthy gaming space in no time.