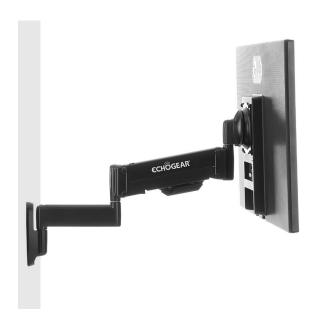

## Single Monitor Dynamic Height-Adjustable Wall Mount

Wall Mount for Monitors up to 30"

Size Range Up to 30"

Weight Capacity 25 lbs

Min. Depth from Wall 2.19"

Extension 19.4"

Tilt +/- 15 degrees

Height-adjust 13.25"

Swivel 90 degrees

VESA compatibility 75x75 - 100x100

**Tools Required** Philips Screwdriver 1 and 2, 9/16"

wrench, 7/16" wrench, Drill, 1/8" drill bit, 1/4" drill bit, 2.5mm hex key, 5/32"

hex key, 3/16" hex key

## About the ECHO-GM1FW-

- Everybody needs space to live. Gamers like you need space to play. Get what you need from your gaming setup with this Single Monitor Dynamic Height-Adjust Wall Mount, perfect for getting monitors 10" 30" up off your desk and onto the wall, maximizing your playing space.
- Tool-free, butter-smooth screen height and angle adjustments ensure comfortable gameplay even for those extra-long, extended sessions.
- Adjustable tension at pivot points provide completely customized, stable control meaning that even if your eyelids start to droop your screen stays put.
- Installing to the wall for a completely clean desk setup in just three easy steps, you'll be back to the grind in a totally tailored, pro-worthy gaming space in no time.