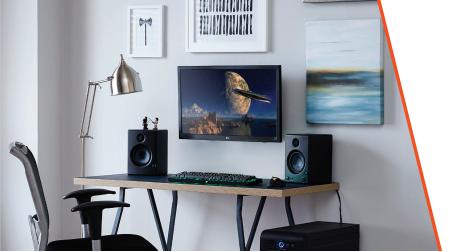

## About the ECHO-GM1FW-

- Everybody needs space to live. Gamers like you need space to play. Get what you need from your gaming setup with this Single Monitor Dynamic Height-Adjust Wall Mount, perfect for getting monitors 10" 30" up off your desk and onto the wall, maximizing your playing space.
- Tool-free, butter-smooth screen height and angle adjustments ensure comfortable gameplay even for those extra-long, extended sessions.
- Adjustable tension at pivot points provide completely customized, stable control meaning that even if your eyelids start to droop your screen stays put.
- Installing to the wall for a completely clean desk setup in just three easy steps, you'll be back to the grind in a totally tailored, pro-worthy gaming space in no time.