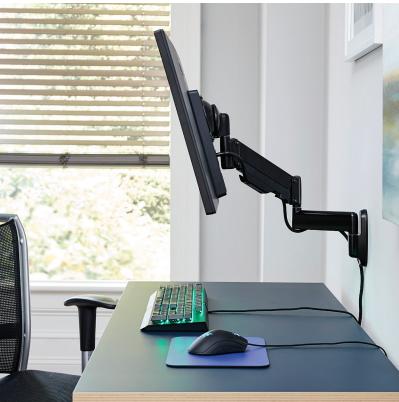

## Single Monitor Dynamic Height-Adjustable Wall Mount

Wall Mount for Monitors up to 30"

Size Range Up to 30"

Weight Capacity 25 lbs

Min. Depth from Wall 2.19"

Extension 19.4"

Tilt +/- 15 degrees

Height-adjust 13.25"

## About the ECHO-GM1FW-

- Everybody needs space to live. Gamers like you need space to play. Get what you need from your gaming setup with this Single Monitor Dynamic Height-Adjust Wall Mount, perfect for getting monitors 10" 30" up off your desk and onto the wall, maximizing your playing space.
- Tool-free, butter-smooth screen height and angle adjustments ensure comfortable gameplay even for those extra-long, extended sessions.
- Adjustable tension at pivot points provide completely customized, stable control meaning that even if your eyelids start to droop your screen stays put.
- Installing to the wall for a completely clean desk setup in just three easy steps, you'll be back to the grind in a totally tailored, pro-worthy gaming space in no time.