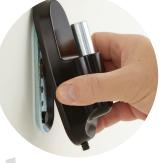

## About the ECHO-GM1FW-

- Everybody needs space to live. Gamers like you need space to play. Get what you need from your gaming setup with this Single Monitor Dynamic Height-Adjust Wall Mount, perfect for getting monitors 10" 30" up off your desk and onto the wall, maximizing your playing space.
- Tool-free, butter-smooth screen height and angle adjustments ensure comfortable gameplay even for those extra-long, extended sessions.
- Adjustable tension at pivot points provide completely customized, stable control meaning that even if your eyelids start to droop your screen stays put.
- Installing to the wall for a completely clean desk setup in just three easy steps, you'll be back to the grind in a totally tailored, pro-worthy gaming space in no time.

## 15 MINUTE INSTALLATION

Attach to your wall in three quick, easy steps. You'll be back to the game in a totally customized, pro-worthy gaming space in no time.

Attach wallplate

Install arm

Attach monitor