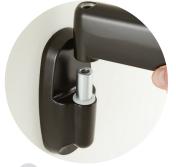

## 15 MINUTE INSTALLATION

Attach to your wall in three quick, easy steps. You'll be back to the game in a totally customized, pro-worthy gaming space in no time.

Attach wallplate

Install arm

Attach monitor