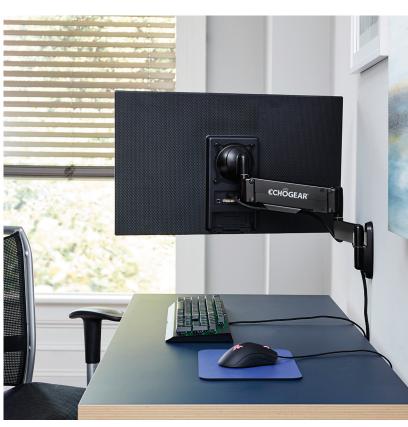

## Single Monitor Dynamic Height-Adjustable Wall Mount

Wall Mount for Monitors up to 30"

Size Range Up to 30"

Weight Capacity 25 lbs

Min. Depth from Wall 2.19"

Extension 19.4"

Tilt +/- 15 degrees

Height-adjust 13.25"

## About the ECHO-GM1FW-

- Everybody needs space to live. Gamers like you need space to play. Get what you need from your gaming setup with this Single Monitor Dynamic Height-Adjust Wall Mount, perfect for getting monitors 10" 30" up off your desk and onto the wall, maximizing your playing space.
- Tool-free, butter-smooth screen height and angle adjustments ensure comfortable gameplay even for those extra-long, extended sessions.
- Adjustable tension at pivot points provide completely customized, stable control meaning that even if your eyelids start to droop your screen stays put.
- Installing to the wall for a completely clean desk setup in just three easy steps, you'll be back to the grind in a totally tailored, pro-worthy gaming space in no time.