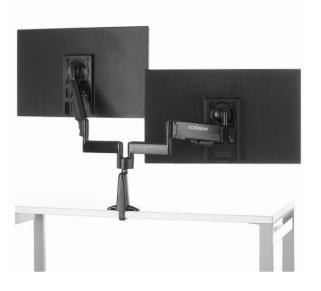

## Dual Monitor Dynamic Height-Adjustable Mount

Desk Mount for Monitors up to 30"

| Size Range           | Up to 30"                                                                                                                                            |
|----------------------|------------------------------------------------------------------------------------------------------------------------------------------------------|
| Weight Capacity      | 20 lbs per monitor                                                                                                                                   |
| Min. Depth from Wall | 2.19"                                                                                                                                                |
| Extension            | 20"                                                                                                                                                  |
| Height-adjust        | 13.25"                                                                                                                                               |
| Tilt                 | +/- 15 degrees                                                                                                                                       |
| Swivel               | 90 degrees                                                                                                                                           |
| VESA compatibility   | 75x75 - 100x100                                                                                                                                      |
| Tools Required       | Philips Screwdriver 1 and 2, 9/16"<br>wrench, 7/16" wrench, Drill, 1/8" drill<br>bit, 1/4" drill bit, 2.5mm hex key, 5/32"<br>hex key, 3/16" hex key |
| Warranty Length      | 5 Years                                                                                                                                              |
| Price                | \$199.99                                                                                                                                             |

## About the ECHO-GM2FC

- Level up and double down with this Dual Monitor Dynamic Height-Adjust Mount, designed to hold nice and tight onto two monitors 10"- 30".
- Tool-free, super-smooth screen height and angle adjustments allow comfortable gameplay even for those extra-long, brutal extended sessions.
- Effortless, independent screen switching from portrait to landscape viewing and adjustable tension at pivot points allows for steady, completely customized gaming even an expert would envy.
- Installing to your desktop in three quick, easy steps, you'll be back to the grind in your totally tailored, proworthy gaming space in no time.