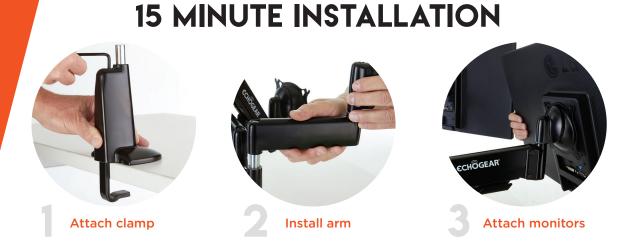

## About the ECHO-GM2FC

- Level up and double down with this Dual Monitor Dynamic Height-Adjust Mount, designed to hold nice and tight onto two monitors 10"- 30".
- Tool-free, super-smooth screen height and angle adjustments allow comfortable gameplay even for those extra-long, brutal extended sessions.
- Effortless, independent screen switching from portrait to landscape viewing and adjustable tension at pivot points allows for steady, completely customized gaming even an expert would envy.
- Installing to your desktop in three quick, easy steps, you'll be back to the grind in your totally tailored, proworthy gaming space in no time.

Attach to your desk in three quick, easy steps. You'll be back to the game in a totally customized, pro-worthy gaming space in no time.