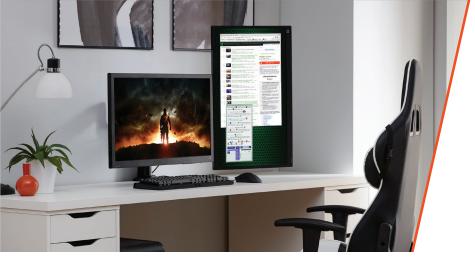

## About the ECHO-GM2FC

- Level up and double down with this Dual Monitor Dynamic Height-Adjust Mount, designed to hold nice and tight onto two monitors 10"- 30".
- Tool-free, super-smooth screen height and angle adjustments allow comfortable gameplay even for those extra-long, brutal extended sessions.
- Effortless, independent screen switching from portrait to landscape viewing and adjustable tension at pivot points allows for steady, completely customized gaming even an expert would envy.
- Installing to your desktop in three quick, easy steps, you'll be back to the grind in your totally tailored, proworthy gaming space in no time.