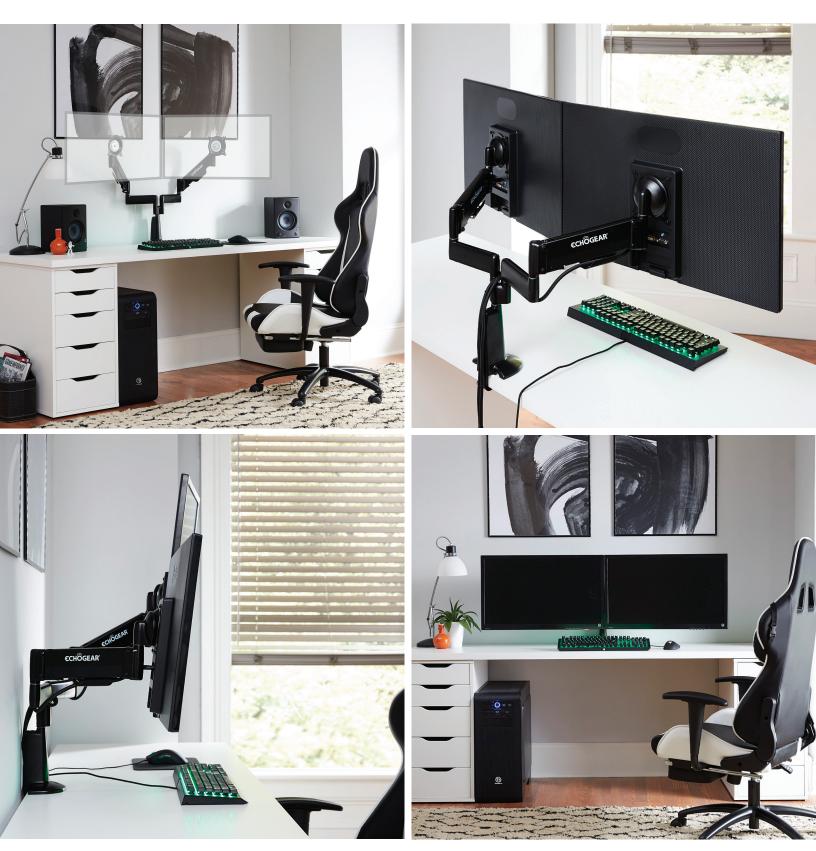

## About the ECHO-GM2FC

- Level up and double down with this Dual Monitor Dynamic Height-Adjust Mount, designed to hold nice and tight onto two monitors 10"- 30".
- Tool-free, super-smooth screen height and angle adjustments allow comfortable gameplay even for those extra-long, brutal extended sessions.
- Effortless, independent screen switching from portrait to landscape viewing and adjustable tension at pivot points allows for steady, completely customized gaming even an expert would envy.
- Installing to your desktop in three quick, easy steps, you'll be back to the grind in your totally tailored, proworthy gaming space in no time.