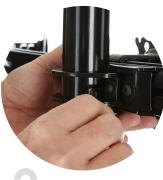

About the ECHO-GM3C

- Welcome to the big leagues: This Triple Monitor Height-Adjust Mount is a multi-monitor solution designed to take your gaming setup to the next level.
- Ideal for array-style, immersive gameplay, its durable, aircraft grade aluminum design holds all of your 10" 27" screens steady and perfectly aligned, but allows for easy independent screen movement if adjustments are needed.
- Don't you worry about installation: Hardware's included with this bad boy, and its teardrop mounting pattern means setup is truly DIY. You'll be back in the game and enjoying your new, improved space in no time.

Attach to your desk in three quick, easy steps. You'll be back to the game in a totally customized, pro-worthy gaming space in no time.



Attach clamp

## **15 MINUTE INSTALLATION**



Install arm

Attach monitors

## Dual Monitor Dynamic Height-Adjustable Mount ECHO-GM3C



Our ECHOGEAR Pros are here to help 7 days a week. Call **1-855-428-2490** or visit **ECHOGEAR.com**. Follow us **@echogear**