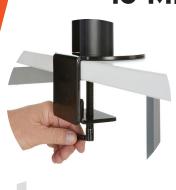

Attach to your desk in three quick, easy steps. You'll be back to the game in a totally customized, pro-worthy gaming space in no time.

Attach clamp

## **15 MINUTE INSTALLATION**

Install arm

Attach monitors