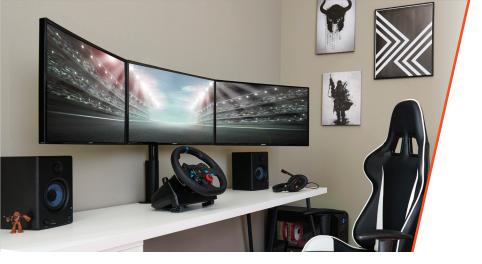

## About the ECHO-GM3C

- Welcome to the big leagues: This Triple Monitor Height-Adjust Mount is a multi-monitor solution designed to take your gaming setup to the next level.
- Ideal for array-style, immersive gameplay, its durable, aircraft grade aluminum design holds all of your 10" 27" screens steady and perfectly aligned, but allows for easy independent screen movement if adjustments are needed.
- Don't you worry about installation: Hardware's included with this bad boy, and its teardrop mounting pattern means setup is truly DIY. You'll be back in the game and enjoying your new, improved space in no time.