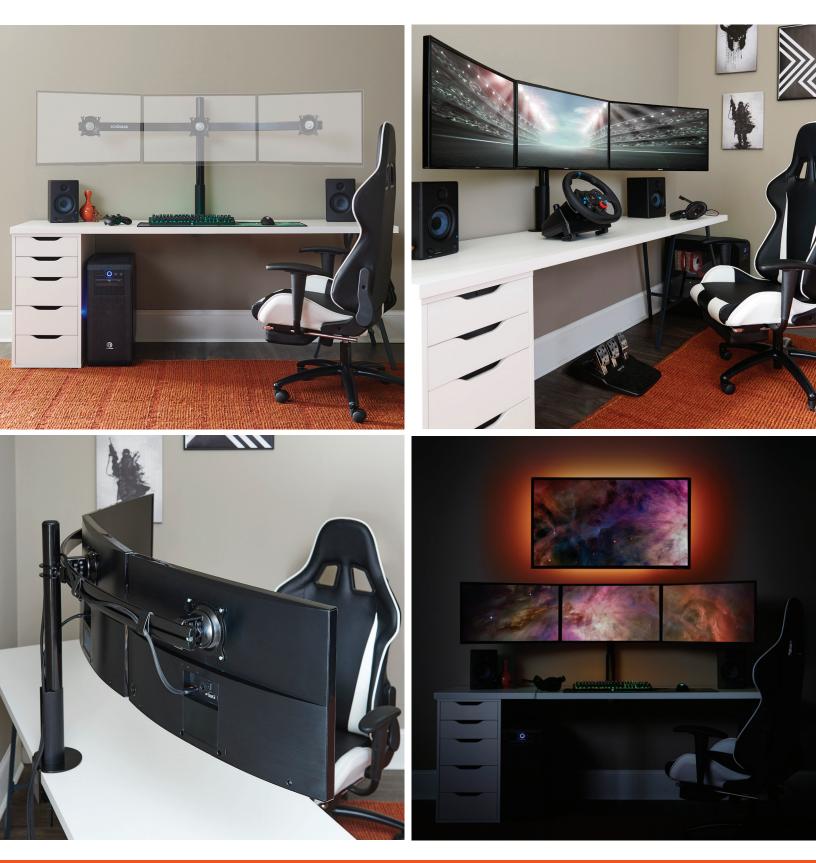

## Triple Monitor Fixed Height-Adjustable Mount

Desk Mount for Monitors up to 27"

| Size Range         | Up to 27"                                                                                                                                            |
|--------------------|------------------------------------------------------------------------------------------------------------------------------------------------------|
| Weight Capacity    | 20 lbs per monitor                                                                                                                                   |
| Height-adjust      | Up to 25"                                                                                                                                            |
| Tilt               | +/- 15 degrees                                                                                                                                       |
| VESA compatibility | 75x75 - 100x100                                                                                                                                      |
| Tools Required     | Philips Screwdriver 1 and 2, 9/16"<br>wrench, 7/16" wrench, Drill, 1/8" drill<br>bit, 1/4" drill bit, 2.5mm hex key, 5/32"<br>hex key, 3/16" hex key |
| Warranty Length    | 5 Years                                                                                                                                              |
| Price              | \$149.99                                                                                                                                             |

## About the ECHO-GM3C

- Welcome to the big leagues: This Triple Monitor Height-Adjust Mount is a multi-monitor solution designed to take your gaming setup to the next level.
- Ideal for array-style, immersive gameplay, its durable, aircraft grade aluminum design holds all of your 10" 27" screens steady and perfectly aligned, but allows for easy independent screen movement if adjustments are needed.
- Don't you worry about installation: Hardware's included with this bad boy, and its teardrop mounting pattern means setup is truly DIY. You'll be back in the game and enjoying your new, improved space in no time.