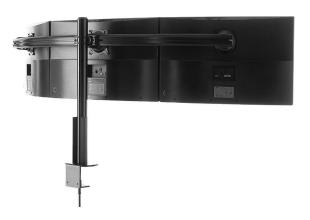

## Triple Monitor Fixed Height-Adjustable Mount

Desk Mount for Monitors up to 27"

| Size Range         | Up to 27"                                                                                                                                            |
|--------------------|------------------------------------------------------------------------------------------------------------------------------------------------------|
| Weight Capacity    | 20 lbs per monitor                                                                                                                                   |
| Height-adjust      | Up to 25"                                                                                                                                            |
| Tilt               | +/- 15 degrees                                                                                                                                       |
| VESA compatibility | 75x75 - 100x100                                                                                                                                      |
| Tools Required     | Philips Screwdriver 1 and 2, 9/16"<br>wrench, 7/16" wrench, Drill, 1/8" drill<br>bit, 1/4" drill bit, 2.5mm hex key, 5/32"<br>hex key, 3/16" hex key |
| Warranty Length    | 5 Years                                                                                                                                              |
| Price              | \$149.99                                                                                                                                             |

## About the ECHO-GM3C

- Welcome to the big leagues: This Triple Monitor Height-Adjust Mount is a multi-monitor solution designed to take your gaming setup to the next level.
- Ideal for array-style, immersive gameplay, its durable, aircraft grade aluminum design holds all of your 10" 27" screens steady and perfectly aligned, but allows for easy independent screen movement if adjustments are needed.
- Don't you worry about installation: Hardware's included with this bad boy, and its teardrop mounting pattern means setup is truly DIY. You'll be back in the game and enjoying your new, improved space in no time.