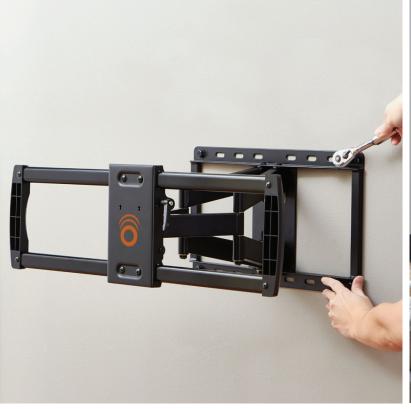

## About the EGLF1

- Our heavy-gauge universal TV mount holds 37"-70" TVs weighing up to 132lbs. Don't worry, we'll do the heavy lifting: ECHOGEAR TV mounts are tested to hold 4 times the weight they're rated to. Safety Tested UL Certified.
- Pulling out to 16" and back in to 2.6" from the wall gives your TV smooth moves. Swivel your TV 150 degrees to the left or right to get all the views your room could ever need.
- Mounting has never been so easy: 30 minutes to install on 16" studs, with all hardware included and pre-divided. Our U.S.-based customer care team members will even pick up the phone on Sundays... seriously.
- Window glare bugging you? 15-degree tilt capability makes adjustments easy. No tools, no fuss, no hands. Just kidding, you'll need your hands.

## NOT INTO PUZZLES? HANG WITH US.

3-step installation in less than 30 minutes. Your beer will still be cold.