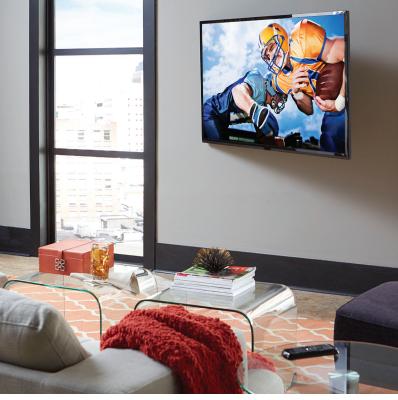

TV mounts are tested to hold 4 times the weight they're rated to. Safety Tested UL Certified.
- Pulling out to 16" and back in to 2.6" from the wall gives your TV smooth moves. Swivel your TV 150 degrees to the left or right to get all the views your room could ever need.
- Mounting has never been so easy: 30 minutes to install on 16" studs, with all hardware included and pre-divided. Our U.S.-based customer care team members will even pick up the phone on Sundays... seriously.
- Window glare bugging you? 15-degree tilt capability makes adjustments easy. No tools, no fuss, no hands. Just kidding, you'll need your hands.

## NOT INTO PUZZLES? HANG WITH US.

3-step installation in less than 30 minutes. Your beer will still be cold.



## Full Motion Wall Mount for TVs up to 70" EGLF1