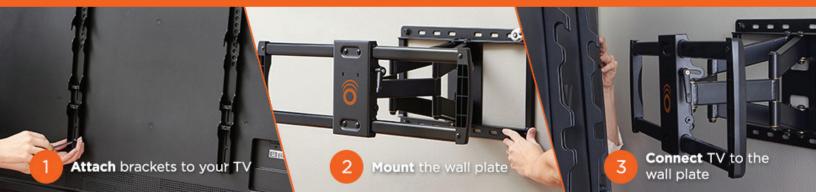

## NOT INTO PUZZLES? HANG WITH US.

3-step installation in less than 30 minutes. Your beer will still be cold.