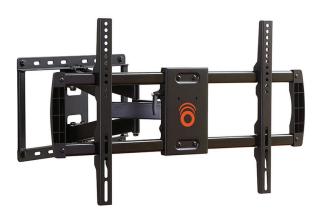

## Full Motion TV Mount For Large TVs

Upgrade your TV with 16" of extention, 130° of swivel, and 15° of tilt.

YOUR GEAR, UPGRADED.

Size Range 37"-70" Weight Capacity 132 lbs

Swivel 130°

Tilt +/- 15 degrees

Extension 16"

Min. Distance from Wall 2.6"

VESA compatibility 200x100 - 600x400

Warranty Length 5 Years
Price \$79.99

## About the EGLF1

- Our heavy-gauge universal TV mount holds 37"-70" TVs weighing up to 132lbs. Don't worry, we'll do the heavy lifting: ECHOGEAR TV mounts are tested to hold 4 times the weight they're rated to. Safety Tested UL Certified.
- Pulling out to 16" and back in to 2.6" from the wall gives your TV smooth moves. Swivel your TV 150 degrees to the left or right to get all the views your room could ever need.
- Mounting has never been so easy: 30 minutes to install on 16" studs, with all hardware included and pre-divided. Our U.S.-based customer care team members will even pick up the phone on Sundays... seriously.
- Window glare bugging you? 15-degree tilt capability makes adjustments easy. No tools, no fuss, no hands. Just kidding, you'll need your hands.