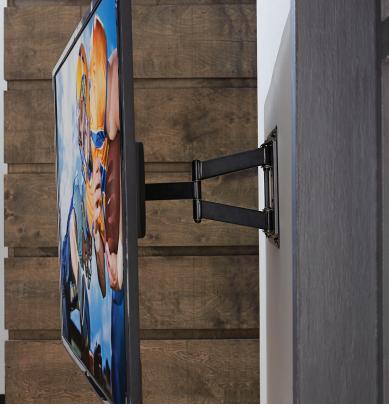

## Full Motion TV Mount For Large TVs

Upgrade your TV with 16" of extention, 130° of swivel, and 15° of tilt.

YOUR GEAR, UPGRADED.

Size Range 37"-70" Weight Capacity 132 lbs

Swivel 130°

Tilt +/- 15 degrees

Extension 16"

Min. Distance from Wall 2.6"

VESA compatibility 200x100 - 600x400

Warranty Length 5 Years
Price \$79.99