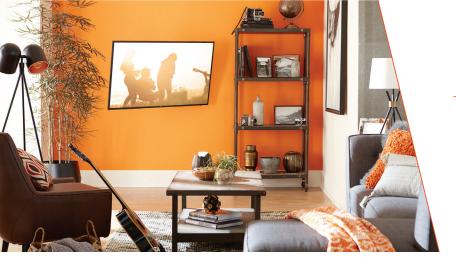

## Full Motion TV Mount for TVs up to 80"

Upgrade your viewing experience with 22" of extension, 130° of swivel, and 15° of tilt.

**Size Range** 42"-80"

Weight Capacity 125 lbs Swivel 130°

Tilt +/- 15 degrees

## Full Motion Wall Mount for TVs up to 80" EGLF2