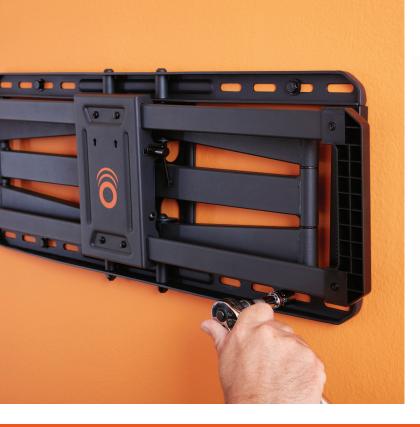

## NOT GOOD WITH PUZZLES? HANG WITH US.

3-step installation in less than 30 minutes. Your beer will still be cold.