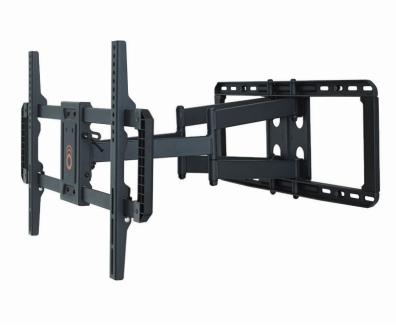

## Full Motion TV Mount for TVs up to 80"

Upgrade your viewing experience with 22" of extension, 130° of swivel, and 15° of tilt.

**Size Range** 42"-80"

Weight Capacity 125 lbs Swivel 130°

Tilt +/- 15 degrees

## Full Motion Wall Mount for TVs up to 80" EGLF2