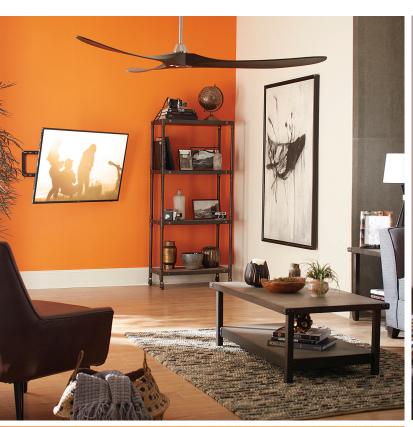

## Full Motion TV Mount for TVs up to 80"

Upgrade your viewing experience with 22" of extension, 130° of swivel, and 15° of tilt.

**Size Range** 42"-80"

Weight Capacity 125 lbs Swivel 130°

Tilt +/- 15 degrees

## Full Motion Wall Mount for TVs up to 80" EGLF2