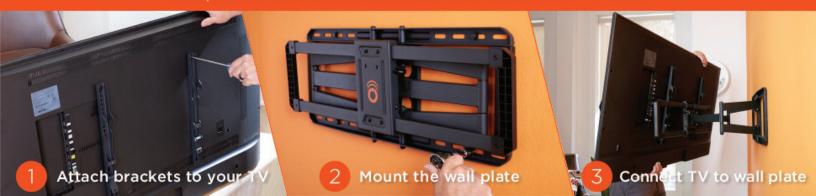

## NOT GOOD WITH PUZZLES? HANG WITH US.

3-step installation in less than 30 minutes. Your beer will still be cold.