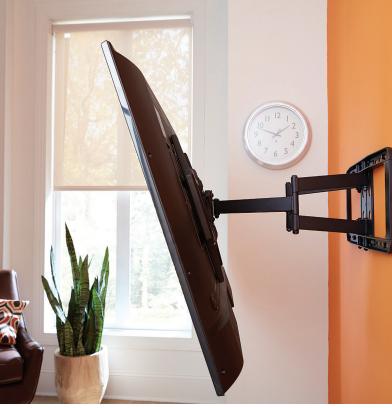

## Full Motion TV Mount for TVs up to 80"

Upgrade your viewing experience with 22" of extension, 130° of swivel, and 15° of tilt.

**Size Range** 42"-80"

Weight Capacity 125 lbs Swivel 130°

Tilt +/- 15 degrees

Extension 22"

Min. Distance from Wall 2.4"

. Distance from wall 2.4

VESA compatibility 200x100 - 600x400

Warranty Length 5 Years
Price \$99.99

## **About the EGLF2**

- We never skip leg day. Our heavy-gauge steel is strong enough to support TV screens up to 125 lbs.
- Pull your TV out 22" away from the wall for ultimate viewing. Place back 2.4" from the wall for the real slim shady look. Become the ultimate you. We believe.
- With up to 130° of swivel, you can watch your TV from anywhere in the room. Or, swivel it away from Todd. He's been annoying lately.
- Window glare bugging you? 15-degree tilt capability makes adjustments easy. No tools, no fuss, no hands. Just kidding, you'll need your hands.