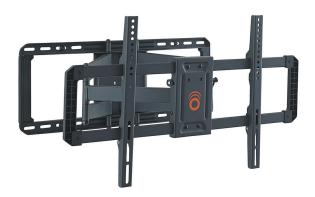

## Full Motion TV Mount for TVs up to 80"

Upgrade your viewing experience with 22" of extension, 130° of swivel, and 15° of tilt.

**Size Range** 42"-80"

Weight Capacity 125 lbs Swivel 130°

Tilt +/- 15 degrees

Extension 22"

Min. Distance from Wall 2.4"

. Distance from wall 2.4

VESA compatibility 200x100 - 600x400

Warranty Length 5 Years
Price \$99.99

## **About the EGLF2**

- We never skip leg day. Our heavy-gauge steel is strong enough to support TV screens up to 125 lbs.
- Pull your TV out 22" away from the wall for ultimate viewing. Place back 2.4" from the wall for the real slim shady look. Become the ultimate you. We believe.
- With up to 130° of swivel, you can watch your TV from anywhere in the room. Or, swivel it away from Todd. He's been annoying lately.
- Window glare bugging you? 15-degree tilt capability makes adjustments easy. No tools, no fuss, no hands. Just kidding, you'll need your hands.