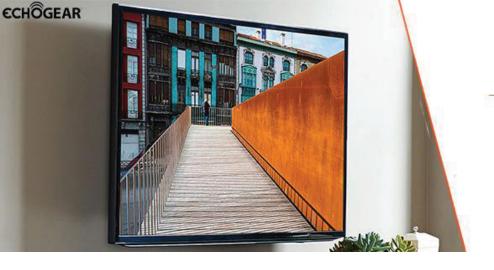

## Low Profile Tilting TV Wall Mount

Adds 15° of tilt to reduce glare, while holding TVs only 2.5' from the wall.

YOUR GEAR, UPGRADED.

Size Range 32"-70" Weight Capacity 125 lbs

Tilt +/- 15 degrees

Extension 20"

## Tilting Wall Mount for TVs up to 70" EGLT1