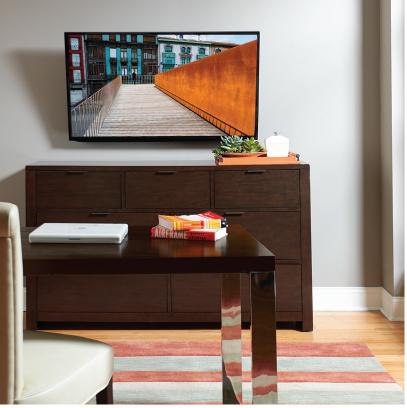

## Low Profile Tilting TV Wall Mount

Adds 15° of tilt to reduce glare, while holding TVs only 2.5' from the wall.

YOUR GEAR, UPGRADED.

Size Range 32"-70" Weight Capacity 125 lbs

Tilt +/- 15 degrees

Extension 20"

## Tilting Wall Mount for TVs up to 70" EGLT1