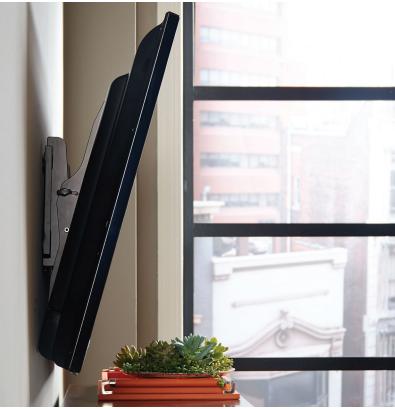

## Low Profile Tilting TV Wall Mount

Adds 15° of tilt to reduce glare, while holding TVs only 2.5' from the wall.

YOUR GEAR, UPGRADED.

Size Range 32"-70" Weight Capacity 125 lbs

Tilt +/- 15 degrees

Extension 20"

## About the EGLT1

- A tilting TV wall mount for flat screen TVs up to 70". UL certified for safety, this bad boy will have no problem supporting TVs up to 125lbs. Designed to accommodate almost all VESA patterns (those little holes in the back of your TV), this mount is compatible with almost all TV brands and models. Don't take us lightly, our heavygauge TV mount holds 32" - 70" TVs weighing up to 125lbs.
- Window glare bugging you? 15-degree tilt capability makes adjustments easy. No tools, no fuss, no hands. Just kidding, you'll need your hands.
- Place your TV 2.5" from the wall, leaving easy access to cables and cords.
- Mounting has never been so easy: 30 minutes to install on either 16" or 24" wood studs, with all hardware included and pre-divided.