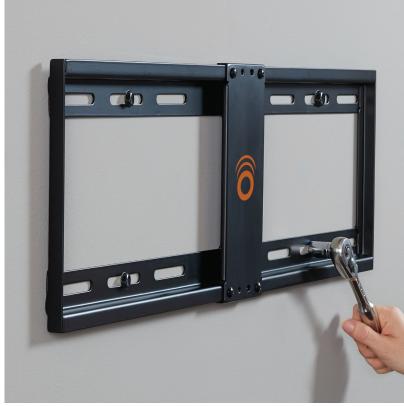

## About the EGLT1

- A tilting TV wall mount for flat screen TVs up to 70". UL certified for safety, this bad boy will have no problem supporting TVs up to 125lbs. Designed to accommodate almost all VESA patterns (those little holes in the back of your TV), this mount is compatible with almost all TV brands and models. Don't take us lightly, our heavygauge TV mount holds 32" - 70" TVs weighing up to 125lbs.
- Window glare bugging you? 15-degree tilt capability makes adjustments easy. No tools, no fuss, no hands. Just kidding, you'll need your hands.
- Place your TV 2.5" from the wall, leaving easy access to cables and cords.
- Mounting has never been so easy: 30 minutes to install on either 16" or 24" wood studs, with all hardware included and pre-divided.

## NOT INTO PUZZLES? HANG WITH US.

3-step installation in less than 30 minutes. Your beer will still be of