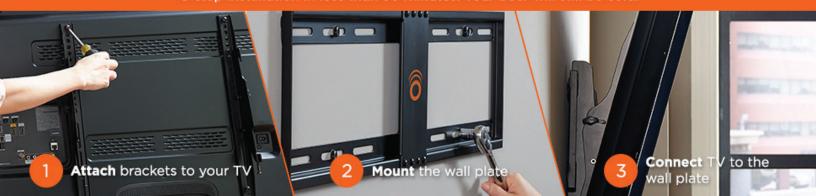

## NOT INTO PUZZLES? HANG WITH US.

3-step installation in less than 30 minutes. Your beer will still be of