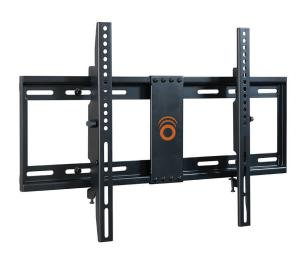

## Low Profile Tilting TV Wall Mount

Adds 15° of tilt to reduce glare, while holding TVs only 2.5' from the wall.

YOUR GEAR, UPGRADED.

Size Range 32"-70" Weight Capacity 125 lbs

Tilt +/- 15 degrees

Extension 20"

Profile 2.5"

VESA compatibility 100x100 - 600x400

Warranty Length 5 Years

**Price** \$35.00

## About the EGLT1

- A tilting TV wall mount for flat screen TVs up to 70". UL certified for safety, this bad boy will have no problem supporting TVs up to 125lbs. Designed to accommodate almost all VESA patterns (those little holes in the back of your TV), this mount is compatible with almost all TV brands and models. Don't take us lightly, our heavygauge TV mount holds 32" - 70" TVs weighing up to 125lbs.
- Window glare bugging you? 15-degree tilt capability makes adjustments easy. No tools, no fuss, no hands. Just kidding, you'll need your hands.
- Place your TV 2.5" from the wall, leaving easy access to cables and cords.
- Mounting has never been so easy: 30 minutes to install on either 16" or 24" wood studs, with all hardware included and pre-divided.