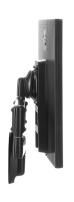

## GAMING MONITOR MOUNTS

ECHO-GM1C

ECHO-GM1FC

ECHO-GM1FW

ECHO-GM2FC

ECHO-GM3C

| PRODUCT NAME            | Single Monitor Fixed<br>Height-Adjustable Mount | Single Monitor Dynamic<br>Height-Adjustable Mount | Single Monitor<br>Dynamic Height-<br>Adjustable Wall Mount | Dual Monitor Dynamic<br>Height-Adjustable Mount | Triple Monitor Fixed<br>Height-Adjustable Mount |
|-------------------------|-------------------------------------------------|---------------------------------------------------|------------------------------------------------------------|-------------------------------------------------|-------------------------------------------------|
| SCREENS                 | 1                                               | 1                                                 | 1                                                          | 2                                               | 3                                               |
| MOUNT TYPE              | Desk Clamp                                      | Desk Clamp                                        | Wall Mount                                                 | Desk Clamp                                      | Desk Clamp                                      |
| MONITOR<br>COMPATIBILTY | up to 34"                                       | 10" - 30"                                         | 10" - 30"                                                  | 10" - 30"                                       | 10" - 27"                                       |
| WEIGHT CAP              | 35 lbs.                                         | 20 lbs.                                           | 25 lbs.                                                    | 20 lbs.<br>per monitor                          | 20 lbs.<br>per monitor                          |
| HEIGHT-<br>ADJUST       | 5.1"                                            | 13.25"                                            | 13.25"                                                     | 13.25"                                          | up to 25"                                       |
| LANDSCAPE<br>& PORTRAIT | <b>→</b>                                        | <b>&gt;</b>                                       | <b>~</b>                                                   | <b>✓</b>                                        | <b>→</b>                                        |
| PRICE                   | \$69.99                                         | \$99.99                                           | \$99.99                                                    | \$149.99                                        | \$129.99                                        |