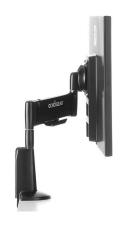

## GAMING MONITOR MOUNTS

ECHO-GM1C

ECHO-GM1FC

ECHO-GM1FW

ECHO-GM2FC

ECHO-GM3C

| PRODUCT NAME            | Single Monitor Fixed<br>Height-Adjustable Mount | Single Monitor Dynamic<br>Height-Adjustable Mount | Single Monitor<br>Dynamic Height-<br>Adjustable Wall Mount | Dual Monitor Dynamic<br>Height-Adjustable Mount | Triple Monitor Fixed<br>Height-Adjustable Mount |
|-------------------------|-------------------------------------------------|---------------------------------------------------|------------------------------------------------------------|-------------------------------------------------|-------------------------------------------------|
| SCREENS                 | 1                                               | 1                                                 | 1                                                          | 2                                               | 3                                               |
| MOUNT TYPE              | Desk Clamp                                      | Desk Clamp                                        | Wall Mount                                                 | Desk Clamp                                      | Desk Clamp                                      |
| MONITOR<br>COMPATIBILTY | up to 34"                                       | 10" - 30"                                         | 10" - 30"                                                  | 10" - 30"                                       | 10" - 27"                                       |
| WEIGHT CAP              | 35 lbs.                                         | 20 lbs.                                           | 25 lbs.                                                    | 20 lbs.<br>per monitor                          | 20 lbs.<br>per monitor                          |
| HEIGHT-<br>ADJUST       | 5.1"                                            | 13.25"                                            | 13.25"                                                     | 13.25"                                          | up to 25"                                       |
| LANDSCAPE<br>& PORTRAIT | <b>→</b>                                        | <b>&gt;</b>                                       | <b>~</b>                                                   | <b>✓</b>                                        | <b>→</b>                                        |
| PRICE                   | \$69.99                                         | \$99.99                                           | \$99.99                                                    | \$149.99                                        | \$129.99                                        |