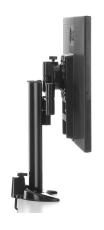

## GAMING MONITOR MOUNTS

ECHO-GM1C

ECHO-GM1FC

ECHO-GM1FW

ECHO-GM2FC

ECHO-GM3C

| PRODUCT NAME            | Single Monitor Fixed<br>Height-Adjustable Mount | Single Monitor Dynamic<br>Height-Adjustable Mount | Single Monitor<br>Dynamic Height-<br>Adjustable Wall Mount | Dual Monitor Dynamic<br>Height-Adjustable Mount | Triple Monitor Fixed<br>Height-Adjustable Mount |
|-------------------------|-------------------------------------------------|---------------------------------------------------|------------------------------------------------------------|-------------------------------------------------|-------------------------------------------------|
| SCREENS                 | 1                                               | 1                                                 | 1                                                          | 2                                               | 3                                               |
| MOUNT TYPE              | Desk Clamp                                      | Desk Clamp                                        | Wall Mount                                                 | Desk Clamp                                      | Desk Clamp                                      |
| MONITOR<br>COMPATIBILTY | up to 34"                                       | 10" - 30"                                         | 10" - 30"                                                  | 10" - 30"                                       | 10" - 27"                                       |
| WEIGHT CAP              | 35 lbs.                                         | 20 lbs.                                           | 25 lbs.                                                    | 20 lbs.<br>per monitor                          | 20 lbs.<br>per monitor                          |
| HEIGHT-<br>ADJUST       | 5.1"                                            | 13.25"                                            | 13.25"                                                     | 13.25"                                          | up to 25"                                       |
| LANDSCAPE<br>& PORTRAIT | <b>→</b>                                        | <b>&gt;</b>                                       | <b>~</b>                                                   | <b>✓</b>                                        | <b>→</b>                                        |
| PRICE                   | \$69.99                                         | \$99.99                                           | \$99.99                                                    | \$149.99                                        | \$129.99                                        |