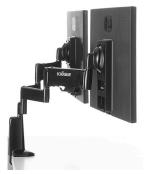

## GAMING MONITOR MOUNTS

ECHO-GM1C

ECHO-GM1FC

ECHO-GM1FW

ECHO-GM2FC

ECHO-GM3C

| PRODUCT NAME            | Single Monitor Fixed<br>Height-Adjustable Mount | Single Monitor Dynamic<br>Height-Adjustable Mount | Single Monitor<br>Dynamic Height-<br>Adjustable Wall Mount | Dual Monitor Dynamic<br>Height-Adjustable Mount | Triple Monitor Fixed<br>Height-Adjustable Mount |
|-------------------------|-------------------------------------------------|---------------------------------------------------|------------------------------------------------------------|-------------------------------------------------|-------------------------------------------------|
| SCREENS                 | 1                                               | 1                                                 | 1                                                          | 2                                               | 3                                               |
| MOUNT TYPE              | Desk Clamp                                      | Desk Clamp                                        | Wall Mount                                                 | Desk Clamp                                      | Desk Clamp                                      |
| MONITOR<br>COMPATIBILTY | up to 34"                                       | 10" - 30"                                         | 10" - 30"                                                  | 10" - 30"                                       | 10" - 27"                                       |
| WEIGHT CAP              | 35 lbs.                                         | 20 lbs.                                           | 25 lbs.                                                    | 20 lbs.<br>per monitor                          | 20 lbs.<br>per monitor                          |
| HEIGHT-<br>ADJUST       | 5.1"                                            | 13.25"                                            | 13.25"                                                     | 13.25"                                          | up to 25"                                       |
| LANDSCAPE<br>& PORTRAIT | <b>→</b>                                        | <b>&gt;</b>                                       | <b>~</b>                                                   | <b>✓</b>                                        | <b>→</b>                                        |
| PRICE                   | \$69.99                                         | \$99.99                                           | \$99.99                                                    | \$149.99                                        | \$129.99                                        |