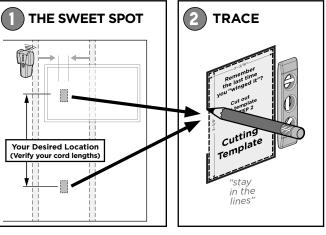

YEA, THE BORING STUFF ... but read it, so you don't jack things up! "apologies, to all the Jacks in the world"

**A CAUTION:** Avoid potential personal injuries and property damage!

- FOR LOW VOLTAGE CABLES ONLY.
- RISK OF FIRE DO NOT install power supply cord within the wall cavity.
- Do not use this product for any purpose not explicitly specified by manufacturer.
- Manufacturer is not responsible for damage or injury caused by incorrect assembly or use.
- If you do not understand these instructions or have doubts about the safety of the installation, assembly or use of this product, contact The Echogear Pros at www.echogear.com.