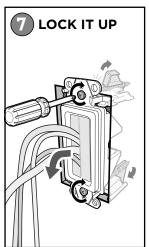

#YourGearUpgraded

IN-WALL CABLE MANAGEMENT BRUSH PLATES

Model EGAV-CMIWBPW Installation Instructions

Doc. #1507311 11/19 Rev A

IMPORTANT SAFETY INSTRUCTIONS
PLEASE READ ENTIRE MANUAL PRIOR TO USE
SAVE THESE INSTRUCTIONS