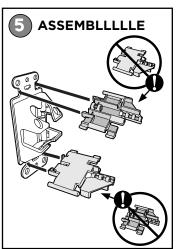

#YourGearUpgraded

IN-WALL CABLE MANAGEMENT BRUSH PLATES

Model EGAV-CMIWBPW Installation Instructions

Doc. #1507311 11/19 Rev A

IMPORTANT SAFETY INSTRUCTIONS
PLEASE READ ENTIRE MANUAL PRIOR TO USE
SAVE THESE INSTRUCTIONS