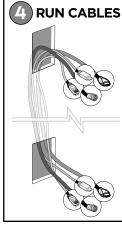

#YourGearUpgraded

IN-WALL CABLE MANAGEMENT BRUSH PLATES

Model EGAV-CMIWBPW Installation Instructions

Doc. #1507311 11/19 Rev A

IMPORTANT SAFETY INSTRUCTIONS
PLEASE READ ENTIRE MANUAL PRIOR TO USE
SAVE THESE INSTRUCTIONS