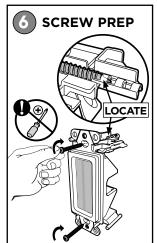

#YourGearUpgraded

IN-WALL CABLE MANAGEMENT BRUSH PLATES

Model EGAV-CMIWBPW Installation Instructions

Doc. #1507311 11/19 Rev A

IMPORTANT SAFETY INSTRUCTIONS
PLEASE READ ENTIRE MANUAL PRIOR TO USE
SAVE THESE INSTRUCTIONS