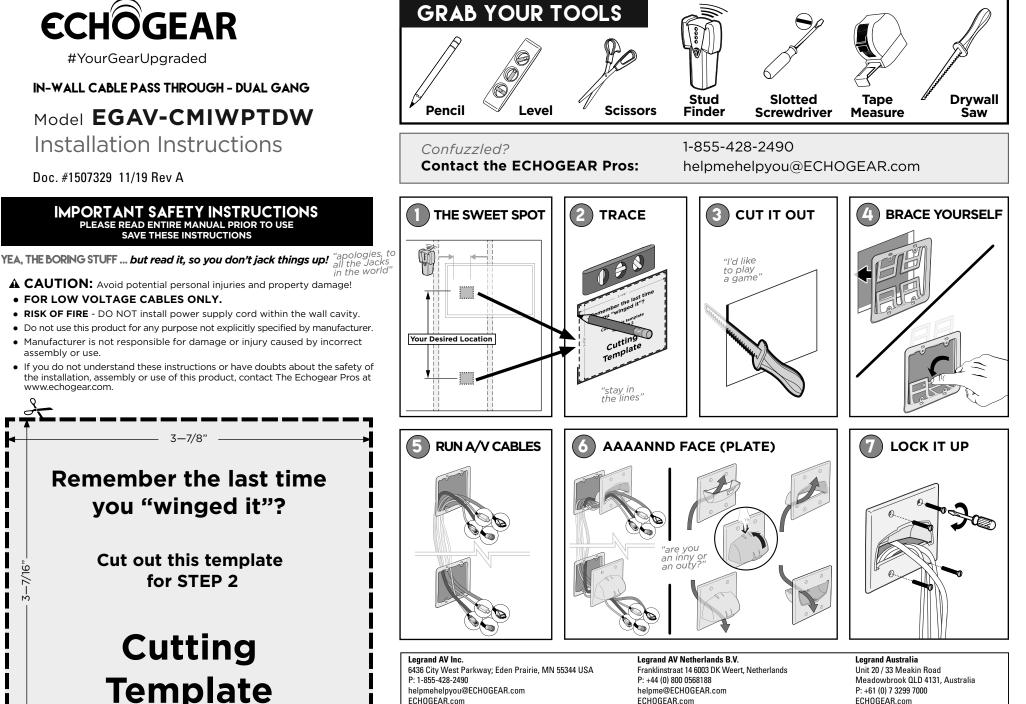

#YourGearUpgraded

IN-WALL CABLE PASS THROUGH - DUAL GANG

Model EGAV-CMIWPTDW Installation Instructions

> PLEASE READ ENTIRE MANUAL PRIOR TO USE SAVE THESE INSTRUCTIONS

> > 3—7/8" —

you "winged it"?

Cut out this template

for STEP 2

Cutting

Template

Doc. #1507329 11/19 Rev A

FOR LOW VOLTAGE CABLES ONLY.

assembly or use.

www.echogear.com.

Legrand AV Inc. and its affiliated corporations and subsidiaries (collectively, "Legrand"), intend to make this manual accurate and complete. However, Legrand makes no claim that the information contained herein covers all details, conditions, or variations. Nor does it provide for every possible contingency in connection with the installation or use of this product. The information contained in this document is subject to change without notice or obligation of a kind. Legrand makes no representation of warranty, expressed or implied, regarding the information contained herein. Legrand assumes no responsibility for accuracy, completeness or sufficiency of the information contained in this document.