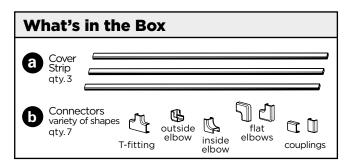

## ON-WALL CABLE MANAGEMENT KIT

Model **EGAV-CMOW2**OWNERS GUIDE

**A WARNING:** Not to be use to extend hard-wired (permanent) electrical wiring. Two power cord maximum capacity. Do not loop cord.

**IMPORTANT:** Wall surface must be clean. Do not use on textured surfaces.