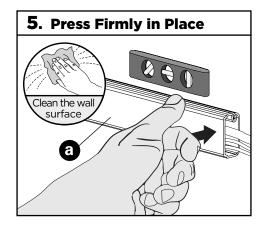

## ON-WALL CABLE MANAGEMENT KIT

Model **EGAV-CMOW2**OWNERS GUIDE

**A WARNING:** Not to be use to extend hard-wired (permanent) electrical wiring. Two power cord maximum capacity. Do not loop cord.

**IMPORTANT:** Wall surface must be clean. Do not use on textured surfaces.