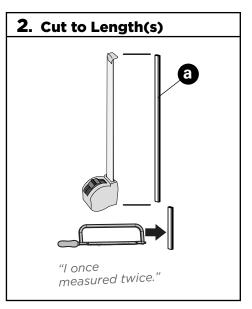

#YourGearUpgraded

## ON-WALL CABLE MANAGEMENT KIT

Model **EGAV-CMOW2**OWNERS GUIDE

**A WARNING:** Not to be use to extend hard-wired (permanent) electrical wiring. Two power cord maximum capacity. Do not loop cord.

**IMPORTANT:** Wall surface must be clean. Do not use on textured surfaces.

















## Confuzzled? Call the ECHOGEAR Pros:

ĺ,

1-855-428-2490

Q

helpmehelpyou@ECHOGEAR.com

"Wanna show off your hard work?

Share a picture of your completed project with **#YourGearUpgraded**.

Who knows, it might not be as bad as you thought"

Milestone AV Technologies and its affiliated corporations and subsidiaries (collectively, "Milestone"), intend to make this manual accurate and complete. However, Milestone makes no claim that the information contained herein covers all details, conditions, or variations. Nor does it provide for every possible contingency in connection with the installation or use of this product. The information contained in this document is subject to change without notice or obligation of any kind. Milestone makes no representation of warranty, express