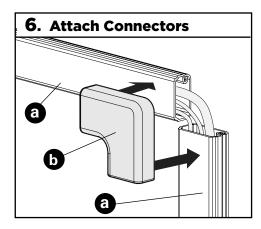

## ON-WALL CABLE MANAGEMENT KIT

Model **EGAV-CMOW2**OWNERS GUIDE

**A WARNING:** Not to be use to extend hard-wired (permanent) electrical wiring. Two power cord maximum capacity. Do not loop cord.

**IMPORTANT:** Wall surface must be clean. Do not use on textured surfaces.