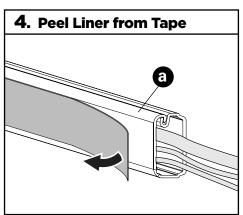

## ON-WALL CABLE MANAGEMENT KIT

Model **EGAV-CMOW2**OWNERS GUIDE

**A WARNING:** Not to be use to extend hard-wired (permanent) electrical wiring. Two power cord maximum capacity. Do not loop cord.

**IMPORTANT:** Wall surface must be clean. Do not use on textured surfaces.