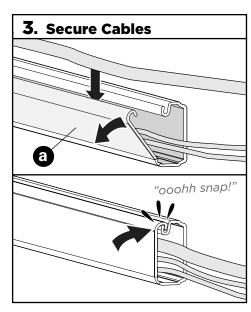

## ON-WALL CABLE MANAGEMENT KIT

Model **EGAV-CMOW2**OWNERS GUIDE

**A WARNING:** Not to be use to extend hard-wired (permanent) electrical wiring. Two power cord maximum capacity. Do not loop cord.

**IMPORTANT:** Wall surface must be clean. Do not use on textured surfaces.