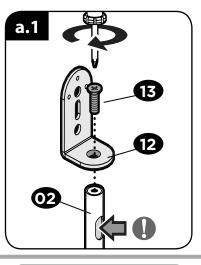

|                    |                     |
|----------------------------------------|------------------------|--------------------|---------------------|
| (North America)                        | (Europe)               | (Germany)          | (Australia)         |
| P: 1-855-428-2490                      | P: +44 (0) 800 0568188 | +49 (0)800 1714795 | +61 (0) 7 3299 7000 |
| helpmehelpyou@ECHOGEAR.com             | helpme@ECHOGEAR.com    |                    |                     |
| ECHOGEAR.com                           | ECHOGEAR.com           |                    |                     |





#### What's in the Box ... What's IN THE Boooooxx



## **Install Carpet Spikes or Plastic Feet**



## 2 Attach Pole to Base & Adjust Height







# **3-A** Rear-Mount Speaker Install





















### 3-B Bottom-Mount Speaker Install







### 4 Route Cable ... and Blast Tunes!

"You're done! Hi-Fi(ve)"





"Wanna show off your hard work? Share a picture of your completed project with **#YourGearUpgraded**.

Who knows, it might not be as bad as you thought"

#### Legrand AV Inc.

6436 City West Parkway Eden Prairie, MN 55344 USA

P: 1-855-428-2490

helpmehelpyou@ECHOGEAR.com

ECHOGEAR.com

#### Legrand AV Netherlands B.V.

Franklinstraat 14 6003 DK Weert, Netherlands

P: +44 (0) 800 0568188

helpme@ECHOGEAR.com

ECHOGEAR.com

#### **Legrand Australia**

Unit 20/33 Meakin Road Meadowbrook QLD 4131, Australia

P: +61 (0) 7 3299 7000 ECHOGEAR.com

Legrand AV Inc. and its affiliated corporations and subsidiaries (collectively, "Legrand"), intend to make this manual acc