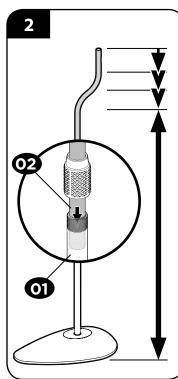

ntact the ECHOGEAR Pros: |                        |                    |                     |
|----------------------------------------|------------------------|--------------------|---------------------|
| (North America)                        | (Europe)               | (Germany)          | (Australia)         |
| P: 1-855-428-2490                      | P: +44 (0) 800 0568188 | +49 (0)800 1714795 | +61 (0) 7 3299 7000 |
| helpmehelpyou@ECHOGEAR.com             | helpme@ECHOGEAR.com    |                    |                     |
| ECHOGEAR.com                           | ECHOGEAR.com           |                    |                     |





#### What's in the Box ... What's IN THE Boooooxx



## **Install Carpet Spikes or Plastic Feet**



## 2 Attach Pole to Base & Adjust Height







# **3-A** Rear-Mount Speaker Install





















### 3-B Bottom-Mount Speaker Install







### 4 Route Cable ... and Blast Tunes!

"You're done! Hi-Fi(ve)"





"Wanna show off your hard work? Share a picture of your completed project with **#YourGearUpgraded**.

Who knows, it might not be as bad as you thought"

#### Legrand AV Inc.

6436 City West Parkway Eden Prairie, MN 55344 USA

P: 1-855-428-2490

helpmehelpyou@ECHOGEAR.com

ECHOGEAR.com

#### Legrand AV Netherlands B.V.

Franklinstraat 14 6003 DK Weert, Netherlands

P: +44 (0) 800 0568188

helpme@ECHOGEAR.com

ECHOGEAR.com

#### **Legrand Australia**

Unit 20/33 Meakin Road Meadowbrook QLD 4131, Australia

P: +61 (0) 7 3299 7000 ECHOGEAR.com

Legrand AV Inc. and its affiliated corporations and subsidiaries (collective