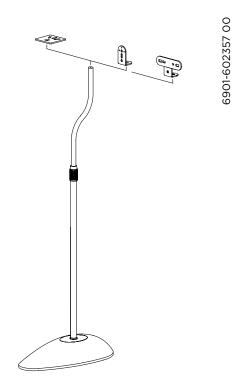

#YourGearUpgraded

EGAV-SFSSP SATELLITE SPEAKER STANDS

INSTRUCTION MANUAL

Before starting assembly, verify all parts are included and undamaged. If any parts are missing or damaged, do not return the item to your dealer; contact the ECHOGEAR Pros. Never use damaged parts!

#### What's in the Box ... What's IN THE Boooooxx