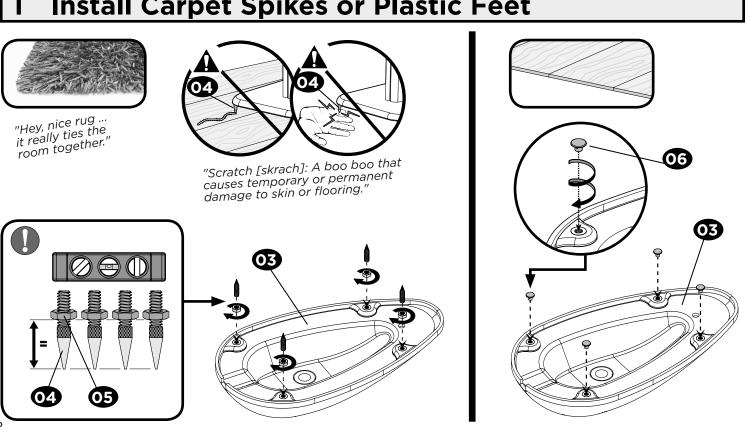

t, contact Customer Service.

| Confuzzled? Contact the ECHOGEAR Pros: |                        |                    |                     |
|----------------------------------------|------------------------|--------------------|---------------------|
| (North America)                        | (Europe)               | (Germany)          | (Australia)         |
| P: 1-855-428-2490                      | P: +44 (0) 800 0568188 | +49 (0)800 1714795 | +61 (0) 7 3299 7000 |
| helpmehelpyou@ECHOGEAR.com             | helpme@ECHOGEAR.com    |                    |                     |
| ECHOGEAR.com                           | ECHOGEAR.com           |                    |                     |





#### What's in the Box ... What's IN THE Boooooxx



## **Install Carpet Spikes or Plastic Feet**



## 2 Attach Pole to Base & Adjust Height







# **3-A** Rear-Mount Speaker Install





















### 3-B Bottom-Mount Speaker Install







### 4 Route Cable ... and Blast Tunes!

"You're done! Hi-Fi(ve)"





"Wanna show off your hard work? Share a picture of your completed project with **#YourGearUpgraded**.

Who knows, it might not be as bad as you thought"

#### Legrand AV Inc.

6436 City West Parkway Eden Prairie, MN 55344 USA

P: 1-855-428-2490

helpmehelpyou@ECHOGEAR.com

ECHOGEAR.com

#### Legrand AV Netherlands B.V.

Franklinstraat 14 6003 DK Weert, Netherlands

P: +44 (0) 800 0568188

helpme@ECHOGEAR.com

ECHOGEAR.com

#### **Legrand Australia**

Unit 20/33 Meakin Road Meadowbrook QLD 4131, Australia

P: +61 (0) 7 3299 7000 ECHOGEAR.com

Legrand AV Inc. and its affili