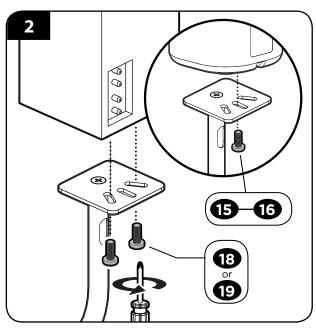

----------------------------------|------------------------|--------------------|---------------------|
| (North America)                        | (Europe)               | (Germany)          | (Australia)         |
| P: 1-855-428-2490                      | P: +44 (0) 800 0568188 | +49 (0)800 1714795 | +61 (0) 7 3299 7000 |
| helpmehelpyou@ECHOGEAR.com             | helpme@ECHOGEAR.com    |                    |                     |
| ECHOGEAR.com                           | ECHOGEAR.com           |                    |                     |





#### What's in the Box ... What's IN THE Boooooxx



## **Install Carpet Spikes or Plastic Feet**



## 2 Attach Pole to Base & Adjust Height







# **3-A** Rear-Mount Speaker Install





















### 3-B Bottom-Mount Speaker Install







### 4 Route Cable ... and Blast Tunes!

"You're done! Hi-Fi(ve)"





"Wanna show off your hard work? Share a picture of your completed project with **#YourGearUpgraded**.

Who knows, it might not be as bad as you thought"

#### Legrand AV Inc.

6436 City West Parkway Eden Prairie, MN 55344 USA

P: 1-855-428-2490

helpmehelpyou@ECHOGEAR.com

ECHOGEAR.com

#### Legrand AV Netherlands B.V.

Franklinstraat 14 6003 DK Weert, Netherlands

P: +44 (0) 800 0568188

helpme@ECHOGEAR.com

ECHOGEAR.com

#### **Legrand Australia**

Unit 20/33 Meakin Road Meadowbrook QLD 4131, Australia

P: +61 (0) 7 3299 7000 ECHOGEAR.com

Legrand AV Inc. and its affiliated corporations and subsidiaries (collectively, "Legrand"), intend to make this manual accurate and complete. However, Legrand makes no claim that