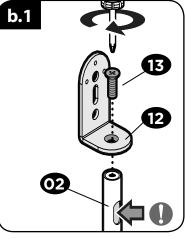

|                     |
|----------------------------------------|------------------------|--------------------|---------------------|
| (North America)                        | (Europe)               | (Germany)          | (Australia)         |
| P: 1-855-428-2490                      | P: +44 (0) 800 0568188 | +49 (0)800 1714795 | +61 (0) 7 3299 7000 |
| helpmehelpyou@ECHOGEAR.com             | helpme@ECHOGEAR.com    |                    |                     |
| ECHOGEAR.com                           | ECHOGEAR.com           |                    |                     |





#### What's in the Box ... What's IN THE Boooooxx



## **Install Carpet Spikes or Plastic Feet**



## 2 Attach Pole to Base & Adjust Height







# **3-A** Rear-Mount Speaker Install





















### 3-B Bottom-Mount Speaker Install







### 4 Route Cable ... and Blast Tunes!

"You're done! Hi-Fi(ve)"





"Wanna show off your hard work? Share a picture of your completed project with **#YourGearUpgraded**.

Who knows, it might not be as bad as you thought"

#### Legrand AV Inc.

6436 City West Parkway Eden Prairie, MN 55344 USA

P: 1-855-428-2490

helpmehelpyou@ECHOGEAR.com

ECHOGEAR.com

#### Legrand AV Netherlands B.V.

Franklinstraat 14 6003 DK Weert, Netherlands

P: +44 (0) 800 0568188

helpme@ECHOGEAR.com

ECHOGEAR.com

#### **Legrand Australia**

Unit 20/33 Meakin Road Meadowbrook QLD 4131, Australia

P: +61 (0) 7 3299 7000 ECHOGEAR.com

Legrand AV Inc. and its affiliated corporations and subsidiaries (collectively, "Legrand"), intend to make this manual accurate and