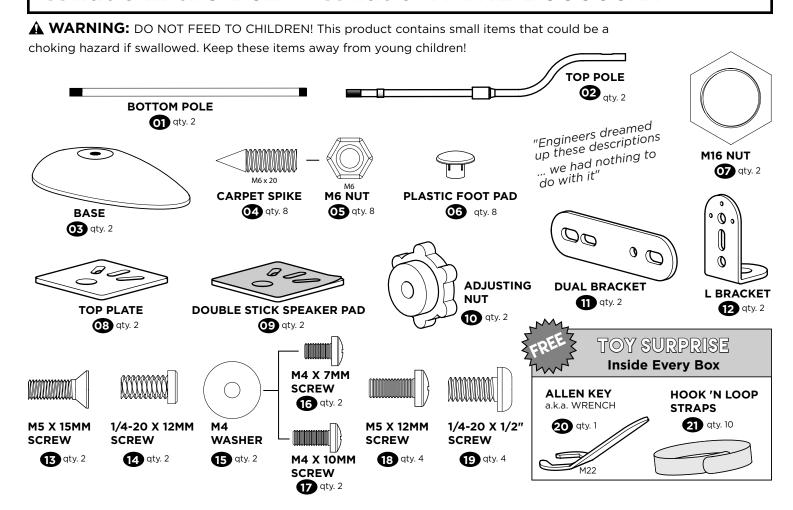

the installation, assembly or use of this product, contact Customer Service.

| Confuzzled? Contact the ECHOGEAR Pros: |                        |                    |                     |
|----------------------------------------|------------------------|--------------------|---------------------|
| (North America)                        | (Europe)               | (Germany)          | (Australia)         |
| P: 1-855-428-2490                      | P: +44 (0) 800 0568188 | +49 (0)800 1714795 | +61 (0) 7 3299 7000 |
| helpmehelpyou@ECHOGEAR.com             | helpme@ECHOGEAR.com    |                    |                     |
| ECHOGEAR.com                           | ECHOGEAR.com           |                    |                     |





#### What's in the Box ... What's IN THE Boooooxx



## **Install Carpet Spikes or Plastic Feet**



## 2 Attach Pole to Base & Adjust Height







# **3-A** Rear-Mount Speaker Install





















### 3-B Bottom-Mount Speaker Install







### 4 Route Cable ... and Blast Tunes!

"You're done! Hi-Fi(ve)"





"Wanna show off your hard work? Share a picture of your completed project with **#YourGearUpgraded**.

Who knows, it might not be as bad as you thought"

#### Legrand AV Inc.

6436 City West Parkway Eden Prairie, MN 55344 USA

P: 1-855-428-2490

helpmehelpyou@ECHOGEAR.com

ECHOGEAR.com

#### Legrand AV Netherlands B.V.

Franklinstraat 14 6003 DK Weert, Netherlands

P: +44 (0) 800 0568188

helpme@ECHOGEAR.com

ECHOGEAR.com

#### **Legrand Australia**

Unit 20/33 Meakin Road Meadowbrook QLD 4131, Australia

P: +61 (0) 7 3299 7