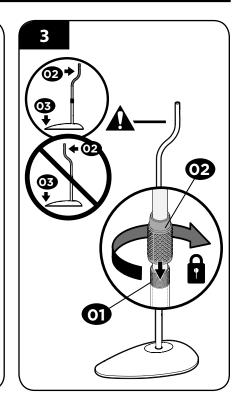

act the ECHOGEAR Pros: |                        |                    |                     |
|----------------------------------------|------------------------|--------------------|---------------------|
| (North America)                        | (Europe)               | (Germany)          | (Australia)         |
| P: 1-855-428-2490                      | P: +44 (0) 800 0568188 | +49 (0)800 1714795 | +61 (0) 7 3299 7000 |
| helpmehelpyou@ECHOGEAR.com             | helpme@ECHOGEAR.com    |                    |                     |
| ECHOGEAR.com                           | ECHOGEAR.com           |                    |                     |





#### What's in the Box ... What's IN THE Boooooxx



## **Install Carpet Spikes or Plastic Feet**



## 2 Attach Pole to Base & Adjust Height







# **3-A** Rear-Mount Speaker Install





















### 3-B Bottom-Mount Speaker Install







### 4 Route Cable ... and Blast Tunes!

"You're done! Hi-Fi(ve)"





"Wanna show off your hard work? Share a picture of your completed project with **#YourGearUpgraded**.

Who knows, it might not be as bad as you thought"

#### Legrand AV Inc.

6436 City West Parkway Eden Prairie, MN 55344 USA

P: 1-855-428-2490

helpmehelpyou@ECHOGEAR.com

ECHOGEAR.com

#### Legrand AV Netherlands B.V.

Franklinstraat 14 6003 DK Weert, Netherlands

P: +44 (0) 800 0568188

helpme@ECHOGEAR.com

ECHOGEAR.com

#### **Legrand Australia**

Unit 20/33 Meakin Road Meadowbrook QLD 4131, Australia

P: +61 (0) 7 3299 7000 ECHOGEAR.com

Legrand AV Inc. and its affiliated corporations and subsidiaries (collectively