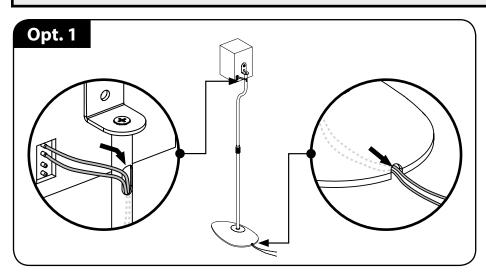

### 4 Route Cable ... and Blast Tunes!

"You're done! Hi-Fi(ve)"

"Wanna show off your hard work? Share a picture of your completed project with **#YourGearUpgraded**.

Who knows, it might not be as bad as you thought"