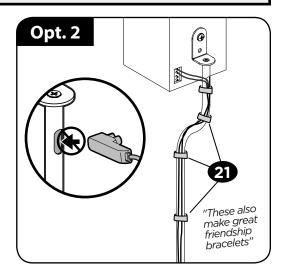

### 4 Route Cable ... and Blast Tunes!

"You're done! Hi-Fi(ve)"

"Wanna show off your hard work? Share a picture of your completed project with **#YourGearUpgraded**.

Who knows, it might not be as bad as you thought"