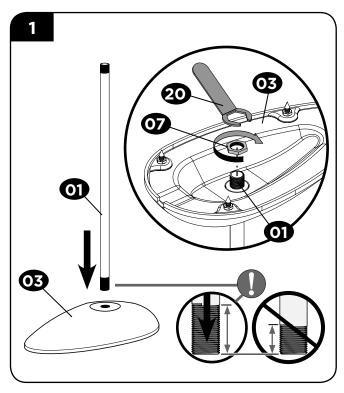

Contact the ECHOGEAR Pros: |                        |                    |                     |
|----------------------------------------|------------------------|--------------------|---------------------|
| (North America)                        | (Europe)               | (Germany)          | (Australia)         |
| P: 1-855-428-2490                      | P: +44 (0) 800 0568188 | +49 (0)800 1714795 | +61 (0) 7 3299 7000 |
| helpmehelpyou@ECHOGEAR.com             | helpme@ECHOGEAR.com    |                    |                     |
| ECHOGEAR.com                           | ECHOGEAR.com           |                    |                     |





#### What's in the Box ... What's IN THE Boooooxx



## **Install Carpet Spikes or Plastic Feet**



## 2 Attach Pole to Base & Adjust Height







# **3-A** Rear-Mount Speaker Install





















### 3-B Bottom-Mount Speaker Install







### 4 Route Cable ... and Blast Tunes!

"You're done! Hi-Fi(ve)"





"Wanna show off your hard work? Share a picture of your completed project with **#YourGearUpgraded**.

Who knows, it might not be as bad as you thought"

#### Legrand AV Inc.

6436 City West Parkway Eden Prairie, MN 55344 USA

P: 1-855-428-2490

helpmehelpyou@ECHOGEAR.com

ECHOGEAR.com

#### Legrand AV Netherlands B.V.

Franklinstraat 14 6003 DK Weert, Netherlands

P: +44 (0) 800 0568188

helpme@ECHOGEAR.com

ECHOGEAR.com

#### **Legrand Australia**

Unit 20/33 Meakin Road Meadowbrook QLD 4131, Australia

P: +61 (0) 7 3299 7000 ECHOGEAR.com

Legrand AV Inc. and its affiliated corporations and subsidiaries (collecti