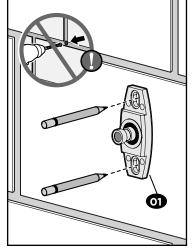

# **STEP 2** Attach Mounting Plate to Wall or Ceiling

### **Drywall Only Installation**