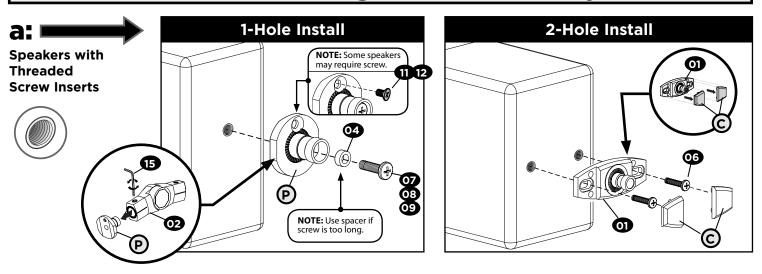

sure you're comfortable with this easy install process.
- Do not use this product for any purpose not explicitly specified by manufacturer.
- Manufacturer is not responsible for damage or injury caused by incorrect assembly or use.
- If you do not understand these instructions or have doubts about the safety of the installation, assembly or use of this product, contact Customer Service.

### Confuzzled? Contact the ECHOGEAR Pros:

(North America)

P: 1-855-428-2490

helpmehelpyou@ECHOGEAR.com

ECHOGEAR.com

(Europe)

P: +44 (0) 800 0568188

(Germany)

+49 (0)800 1714795

(Australia)

+61 (0) 7 3299 7000

helpme@ECHOGEAR.com ECHOGEAR.com

**Speaker Weight Limit:** DO NOT EXCEED





### What's in the Box ... What's IN THE Boooooxx



#### STEP 1 **Install Mounting Plate on Your Speaker**





# **STEP 2** Attach Mounting Plate to Wall or Ceiling

### **Drywall Only Installation**









### **Wood Stud Wall / Ceiling Installation**









### **Solid Concrete or Concrete Block Installation**











## STEP 3 Install Arm



# **STEP 4** Attach Your Speaker





# **Adjust For Perfect Angle ... and Perfect Sound**

"These babies can really move"











"Wanna show off your hard work? Share a picture of your completed project with **#YourGearUpgraded**.

Who knows, it might not be as bad as you thought"

"You're done! Hi-Fi(ve)"

#### Legrand AV Inc.

6436 City West Parkway Eden Prairie, MN 55344 USA

P: 1-855-428-2490 helpmehelpyou@ECHOGEAR.com ECHOGEAR.com

#### Legrand AV Netherlands B.V.

Franklinstraat 14 6003 DK Weert, Netherlands P: +44 (0) 800 0568188 helpm