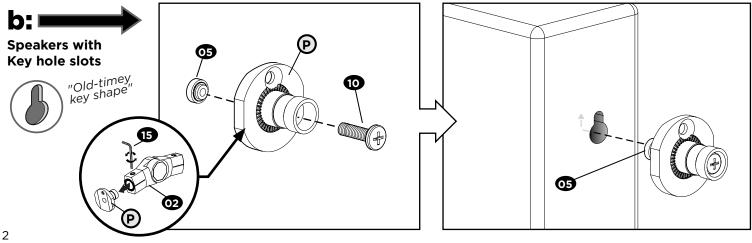

ure you're comfortable with this easy install process.
- Do not use this product for any purpose not explicitly specified by manufacturer.
- Manufacturer is not responsible for damage or injury caused by incorrect assembly or use.
- If you do not understand these instructions or have doubts about the safety of the installation, assembly or use of this product, contact Customer Service.

### Confuzzled? Contact the ECHOGEAR Pros:

(North America)

P: 1-855-428-2490

helpmehelpyou@ECHOGEAR.com

ECHOGEAR.com

(Europe)

P: +44 (0) 800 0568188

(Germany)

+49 (0)800 1714795

(Australia)

+61 (0) 7 3299 7000

helpme@ECHOGEAR.com ECHOGEAR.com

**Speaker Weight Limit:** DO NOT EXCEED





### What's in the Box ... What's IN THE Boooooxx



#### STEP 1 **Install Mounting Plate on Your Speaker**





# **STEP 2** Attach Mounting Plate to Wall or Ceiling

### **Drywall Only Installation**









### **Wood Stud Wall / Ceiling Installation**









### **Solid Concrete or Concrete Block Installation**











## STEP 3 Install Arm



# **STEP 4** Attach Your Speaker





# **Adjust For Perfect Angle ... and Perfect Sound**

"These babies can really move"











"Wanna show off your hard work? Share a picture of your completed project with **#YourGearUpgraded**.

Who knows, it might not be as bad as you thought"

"You're done! Hi-Fi(ve)"

#### Legrand AV Inc.

6436 City West Parkway Eden Prairie, MN 55344 USA

P: 1-855-428-2490 helpmehelpyou@ECHOGEAR.com ECHOGEAR.com

#### Legrand AV Netherlands B.V.

Franklinstraat 14 6003 DK Weert, Netherlands P: +44 (0) 800 0568188 helpme@