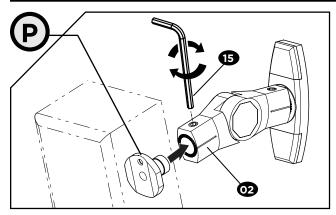

# **Adjust For Perfect Angle ... and Perfect Sound**

"These babies can really move"

"Wanna show off your hard work? Share a picture of your completed project with **#YourGearUpgraded**.

Who knows, it might not be as bad as you thought"