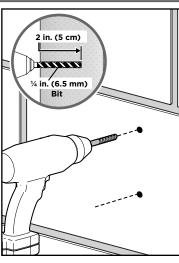

# **STEP 2** Attach Mounting Plate to Wall or Ceiling

### **Wood Stud Wall / Ceiling Installation**