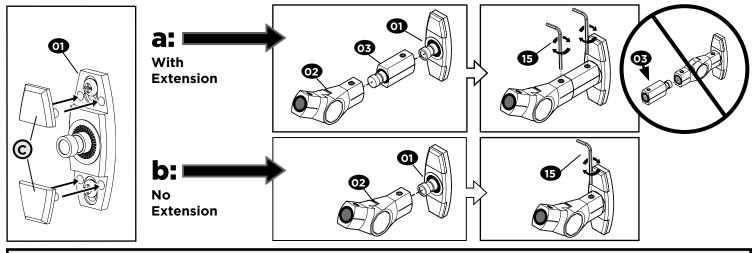

not understand these instructions or have doubts about the safety of the installation, assembly or use of this product, contact Customer Service.

### Confuzzled? Contact the ECHOGEAR Pros:

(North America)

P: 1-855-428-2490

helpmehelpyou@ECHOGEAR.com

ECHOGEAR.com

(Europe)

P: +44 (0) 800 0568188

(Germany)

+49 (0)800 1714795

(Australia)

+61 (0) 7 3299 7000

helpme@ECHOGEAR.com ECHOGEAR.com

**Speaker Weight Limit:** DO NOT EXCEED





### What's in the Box ... What's IN THE Boooooxx



#### STEP 1 **Install Mounting Plate on Your Speaker**





# **STEP 2** Attach Mounting Plate to Wall or Ceiling

### **Drywall Only Installation**









### **Wood Stud Wall / Ceiling Installation**









### **Solid Concrete or Concrete Block Installation**











## STEP 3 Install Arm



# **STEP 4** Attach Your Speaker





# **Adjust For Perfect Angle ... and Perfect Sound**

"These babies can really move"











"Wanna show off your hard work? Share a picture of your completed project with **#YourGearUpgraded**.

Who knows, it might not be as bad as you thought"

"You're done! Hi-Fi(ve)"

#### Legrand AV Inc.

6436 City West Parkway Eden Prairie, MN 55344 USA

P: 1-855-428-2490 helpmehelpyou@ECHOGEAR.com ECHOGEAR.com

#### Legrand AV Netherlands B.V.

Franklinstraat 14 6003 DK Weert, Netherlands P: +44 (0) 800 0568188 helpme@ECHOGEAR.com

ECHOGEAR.com

#### Legrand Australia

Unit 20/33 Meakin Road Meadowbrook QLD 4131, Australia P: +61 (0) 7 3299 7000 ECHOGEAR.com

Legrand AV Inc. and its affiliated corporations and subsidiaries (collectively, "Legrand"), intend