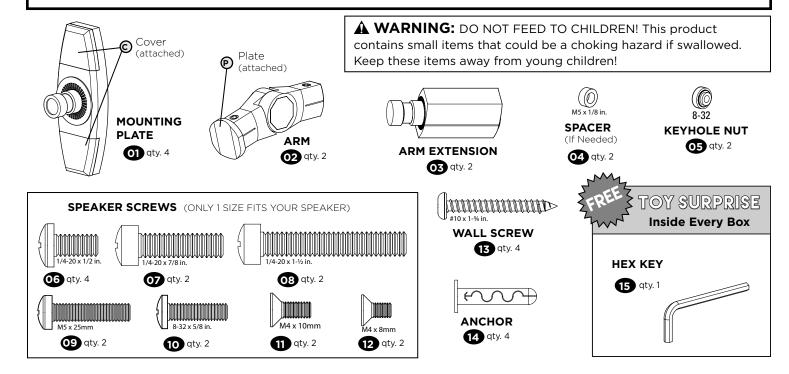

- Please read through these instructions completely to be sure you're comfortable with this easy install process.
- Do not use this product for any purpose not explicitly specified by manufacturer.
- Manufacturer is not responsible for damage or injury caused by incorrect assembly or use.
- If you do not understand these instructions or have doubts about the safety of the installation, assembly or use of this product, contact Customer Service.

### Confuzzled? Contact the ECHOGEAR Pros:

(North America)

P: 1-855-428-2490

helpmehelpyou@ECHOGEAR.com

ECHOGEAR.com

(Europe)

P: +44 (0) 800 0568188

(Germany)

+49 (0)800 1714795

(Australia)

+61 (0) 7 3299 7000

helpme@ECHOGEAR.com ECHOGEAR.com

**Speaker Weight Limit:** DO NOT EXCEED





### What's in the Box ... What's IN THE Boooooxx



#### STEP 1 **Install Mounting Plate on Your Speaker**





# **STEP 2** Attach Mounting Plate to Wall or Ceiling

### **Drywall Only Installation**









### **Wood Stud Wall / Ceiling Installation**









### **Solid Concrete or Concrete Block Installation**











## STEP 3 Install Arm



# **STEP 4** Attach Your Speaker





# **Adjust For Perfect Angle ... and Perfect Sound**

"These babies can really move"











"Wanna show off your hard work? Share a picture of your completed project with **#YourGearUpgraded**.

Who knows, it might not be as bad as you thought"

"You're done! Hi-Fi(ve)"

#### Legrand AV Inc.

6436 City West Parkway Eden Prairie, MN 55344 USA

P: 1-855-428-2490 helpmehelpyou@ECHOGEAR.com ECHOGEAR.com

#### Legrand AV Netherlands B.V.

Franklinstraat