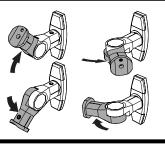

# **Adjust For Perfect Angle ... and Perfect Sound**

"These babies can really move"

"Wanna show off your hard work? Share a picture of your completed project with **#YourGearUpgraded**.

Who knows, it might not be as bad as you thought"